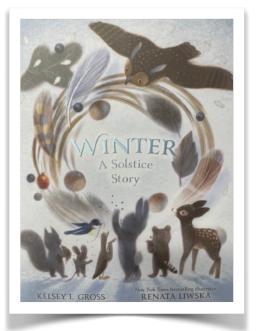

## Winter Sharing Assembly

Families are invited to Maple Lane's Winter Sharing Assembly on **Thursday**, **December 12 (1:30 - 2:30pm)**. The theme is "Shine a Light" and we will highlight winter celebrations and the Solstice. We have drawn inspiration from the book, "Winter, A Solstice Story" by Kelsey Gross. Divisions 1-4 will be contributing band performances led by Mr. Smith. Divisions 5 - 11 will be contributing class presentations. We hope to have many from our community join us for this assembly. Please enter through the door to the gym near the playground.