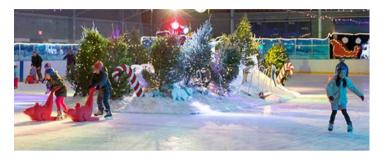

#### Winter Wonderland Family Skate Fundraiser

Join us for Winter Wonderland at Minoru Arenas! Set under a canopy of twinkling lights with festive music, get in the holiday spirit during this family-friendly activity!

This event is open to all Maple Lane families, caregivers and staff, and is for all ages and abilities. For those just learning to skate, on-ice stabilizing devices will be available. Strollers (with harnesses) are permitted for babies and young children. Please note, this is not a supervised event - a parent or caregiver must attend. All attendees, skating or not, must purchase a ticket.

Saturday, December 14, 2024 | 4:30-6:00 PM Minoru Arenas (Silver Rink) | 7551 Minoru Gate, Richmond