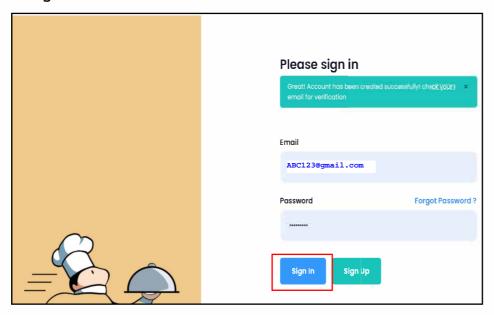

## 3. Sign in

4. Click on "Manage Students" to add your kid(s)

5. Click on "Add student"