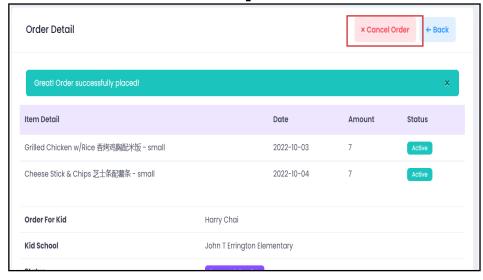

12. No options to change the items after placing the order, unless you want to cancel all and reorder. Or you can call the customer service for help.

13. To pay, click on "Pay with PayPal"

| Dashboard Manage Orders • Order Detail |                    |                         |
|----------------------------------------|--------------------|-------------------------|
| Order Detail                           |                    | × Cancel Order ← Back   |
| Status                                 | Payment is Pending |                         |
| Tax (GST/PST) 5%                       | 0.7                |                         |
| Total                                  | 14.7               |                         |
|                                        |                    |                         |
|                                        |                    | Pay with <b>Pay</b> Par |