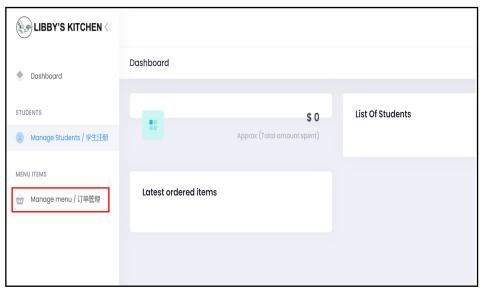

## 3. Sign in

4. Click on "Manage Students" to add your kid(s)

5. Click on "Add student"

## 7. To order food, go to "Manage menu"