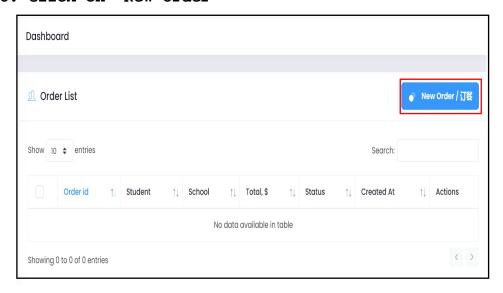

## 8. Click on "New Order"

9. A calendar pops up. Click on "+2 more" to display the full menu

10. Select the meal and size, click on "Add to Cart"

11. Before placing your order, go check the item detail below the calendar. Click on the Trash Can to delete the item, to pay click on "proceed checkout"