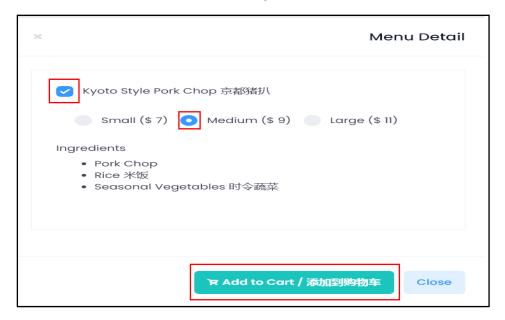

## 8. Click on "New Order"

9. A calendar pops up. Click on "+2 more" to display the full menu

10. Select the meal and size, click on "Add to Cart"

11. Before placing your order, go check the item detail below the calendar. Click on the Trash Can to delete the item, to pay click on "proceed checkout"