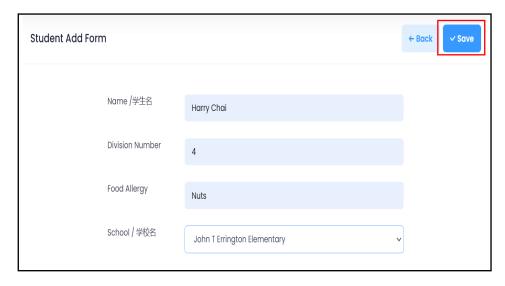

Website:libbyskitchen.ca Phone(Customer Service):604-370-1682

5:00 pm is the cut off time for the next day order

1. To register, click on "REGISTER NOW"



2. Complete the registration and click on "Register" Note: the name could be either parent's or kid's name



## 3. Sign in



4. Click on "Manage Students" to add your kid(s)



5. Click on "Add student"



## 6. Complete the form



## 7. To order food, go to "Manage menu"



## 8. Click on "New Order"



9. A calendar pops up. Click on "+2 more" to display the full menu



10. Select the meal and size, click on "Add to Cart"



11. Before placing your order, go check the item detail below the calendar. Click on the Trash Can to delete the item, to pay click on "proceed checkout"



12. No options to change the items after placing the order, unless you want to cancel all and reorder. Or you can call the customer service for help.



13. To pay, click on "Pay with PayPal"

| Dashboard Manage Orders • Order Detail |                    |                         |
|----------------------------------------|--------------------|-------------------------|
| Order Detail                           |                    | × Ca