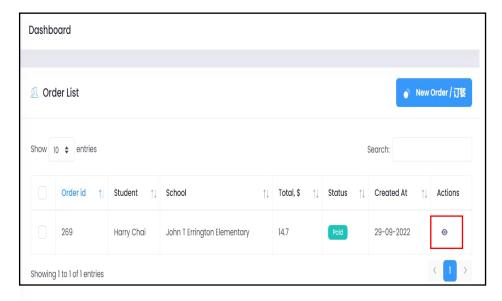

14. You are still required to enter your email and password, even if you choose "pay with a credit"

15.Click on the "eye"to review order after payment made

16.Credit will show in your account if order is canceled after payment made