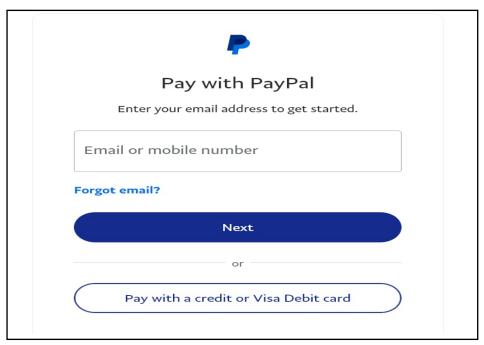

12. No options to change the items after placing the order, unless you want to cancel all and reorder. Or you can call the customer service for help.

13. To pay, click on "Pay with PayPal"

| Dashboard Manage Orders • Order Detail |                    |                         |
|----------------------------------------|--------------------|-------------------------|
| Order Detail                           |                    | × Cancel Order ← Back   |
| Status                                 | Payment is Pending |                         |
| Tax (GST/PST) 5%                       | 0.7                |                         |
| Total                                  | 14.7               |                         |
|                                        |                    |                         |
|                                        |                    | Pay with <b>Pay</b> Par |