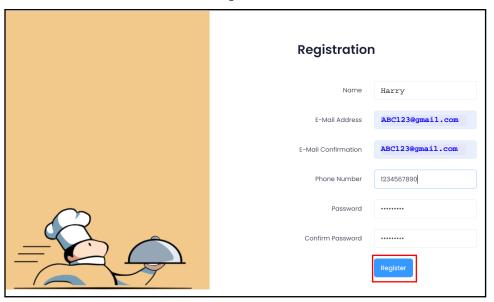

Website:libbyskitchen.ca Phone(Customer Service):604-370-1682

5:00 pm is the cut off time for the next day order

1. To register, click on "REGISTER NOW"

2. Complete the registration and click on "Register" Note: the name could be either parent's or kid's name