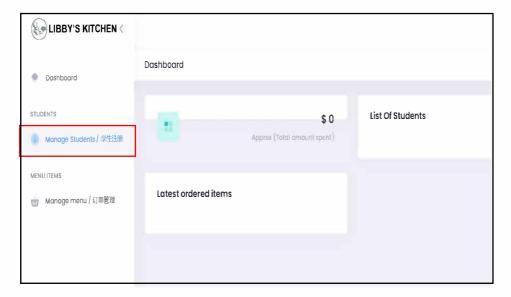

## 3. Sign in

4. Click on "Manage Students" to add your kid(s)

5. Click on "Add student"