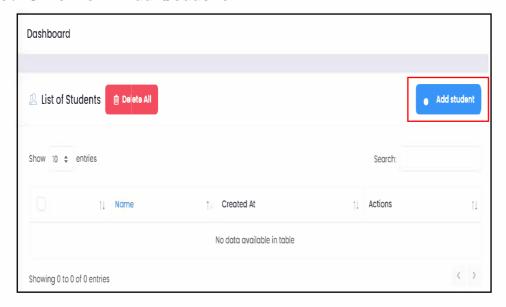

## 3. Sign in

4. Click on "Manage Students" to add your kid(s)

5. Click on "Add student"