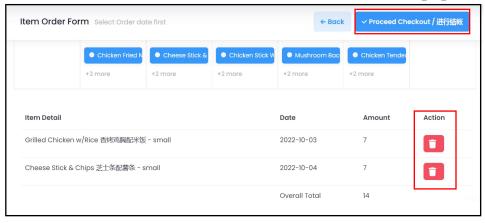

## 8. Click on "New Order"

9. A calendar pops up. Click on "+2 more" to display the full menu

10. Select the meal and size, click on "Add to Cart"

11. Before placing your order, go check the item detail below the calendar. Click on the Trash Can to delete the item, to pay click on "proceed checkout"