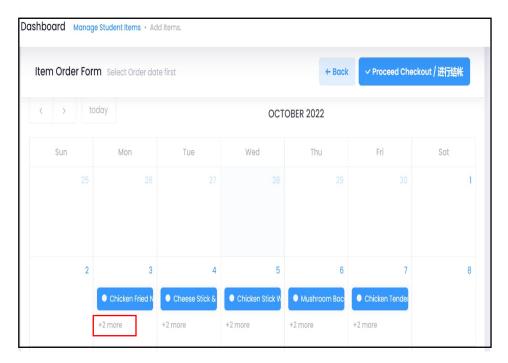

## 8. Click on "New Order"

9. A calendar pops up. Click on "+2 more" to display the full menu

10. Select the meal and size, click on "Add to Cart"

11. Before placing your order, go check the item detail below the calendar. Click on the Trash Can to delete the item, to pay click on "proceed checkout"