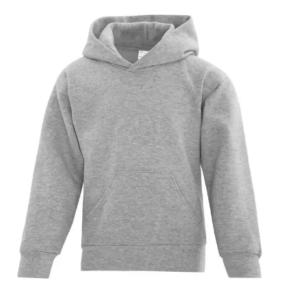

## ATCTM EVERYDAY FLEECE HOODED YOUTH SWEATSHIRT. ATCY2500

- 13-oz, 50/50 cotton/polyester fleece
- · Compacted yarns to minimize shrinkage
- Double lined hood with no drawstring
- Anti-pill
- Classic fit

Available Sizes: S-XL

#### ATC™ EVERYDAY FLEECE HOODED SWEATSHIRT. ATCF2500

- 13-oz, 50/50 cotton/polyester fleece
- · Compacted yarns to minimize shrinkage
- · Double lined hood with drawstring
- Anti-pill
- · Classic fit

Adult Sizes: S - 2XL