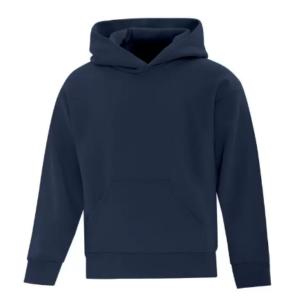

#### ATC™ EVERYDAY FLEECE HOODED SWEATSHIRT. ATCF2500

- 13-oz, 50/50 cotton/polyester fleece
- · Compacted yarns to minimize shrinkage
- · Double lined hood with drawstring
- Anti-pill
- · Classic fit

Adult Sizes: S - 2XL