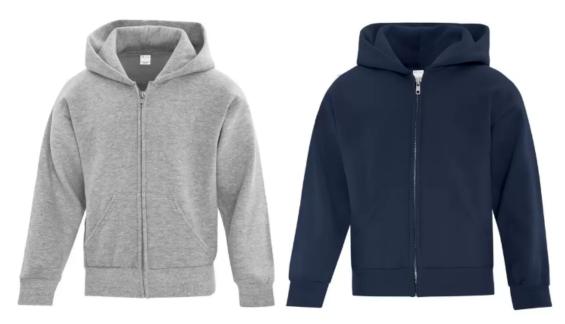

## ATC™ EVERYDAY FLEECE FULL ZIP HOODED YOUTH SWEATSHIRT. ATCY2600

- 13-oz, 50/50 cotton/polyester fleece
- Compacted yarns to minimize shrinkage
- · Double lined hood with no drawstring
- Anti-pill
- YKK zipper
- Classic fit

Available Sizes: S-XL

# ATC AUTHENTIC EVERYDAY COLLECTION

 $\mathsf{ATC^M}$  EVERYDAY FLEECE FULL ZIP HOODED SWEATSHIRT.  $\mathsf{ATCF2600}$ 

- 13-oz, 50/50 cotton/polyester fleece
- · Compacted yarns to minimize shrinkage
- · Double lined hood with drawstring
- Anti-pill
- YKK zipper
- Classic fit

Adult Sizes: S - 2XL

Maple Lane Lightning Logo – Left Chest 2 Color Embroidery

\$40.00